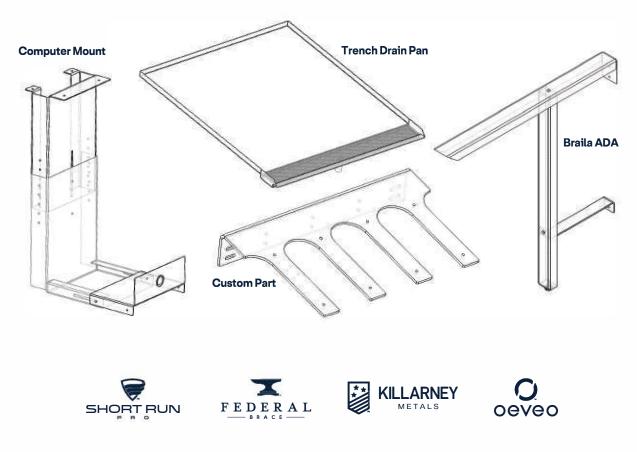

## The Trench Drain Pan by Killarney Metals

PATENTED SPILL CONTAINMENT TECHNOLOGY

### All Short Run Pro parts are 100% Made in the United States.

Short Run Pro provides full service capabilities from web-based engineering drawing services and prototype development to after service medium runs and large production requirements. Short Run Pro acts as the parent company for 3 sizable brands in the metal bracket market: Federal Brace, Killarney Metals, and Oeveo.