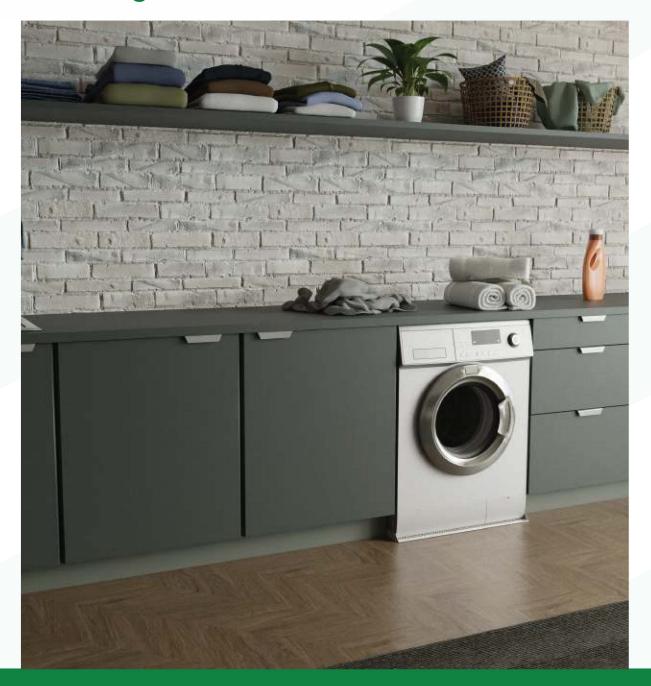

# Residential Pans Washing Machines

### Your most important appliances are often the most likely to leak

Protect your home from water damage, mildew, and mold by installing a pan underneath your Washing Machines & Dishwashers. Washer pans are available in a myriad of styles ranging from our patented Trench Drain Pan to standard drip pans. For Dishwashers, our Open Front Pan makes installing a pan to protect your floor easier than it's ever been. For the ultimate peace of mind, add the Leak Alert Device (LAD) to your pan and receive smart-phone notifications when water is detected in your pan.