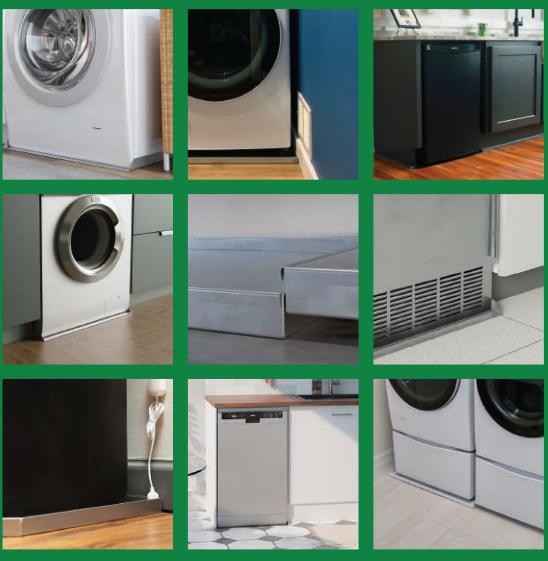

# Residential Pans Washing Machines

### Your most important appliances are often the most likely to leak

Protect your home from water damage, mildew, and mold by installing a pan underneath your Washing Machines & Dishwashers. Washer pans are available in a myriad of styles ranging from our patented Trench Drain Pan to standard drip pans. For Dishwashers, our Open Front Pan makes installing a pan to protect your floor easier than it's ever been. For the ultimate peace of mind, add the Leak Alert Device (LAD) to your pan and receive smart-phone notifications when water is detected in your pan.

#### **RESIDENTIAL PANS** To View Our Full Product Offering, Scan QR Code

**Washer Trench Drain Pans** 

Size: 34x30x1 Finishes: Galvanized, White, Stainless Feature: Patented Trench Drain Innovation

#### **Compact Trench Drain Pans**

Size: 29x25x1 Finishes: Galvanized, White, Stainless Feature: Patented Trench Drain Innovation

**Compact Washer Leak Pans** 

#### Washer Leak Pans

Size: 32x30x1 Finishes: Galvanized, Stainless Feature: Leak Notification

#### Front Load Drip Pans

**Sizes:** 27x25x2 (min) - 36x32x2.5 (max) **Finishes:** Galvanized, White, Stainless **Feature:** No Leak+ Guarantee

#### **Washer Drip Pans**

Sizes: 27x25x2.5 (min) - 36x36x2.5 (max) Finishes: Galvanized, White, Stainless Feature: No Leak+ Guarantee

#### **Dual Washer Drip Pans**

Sizes: 56x27x2.5 (min) - 56x32x2.5 (max) Finishes: Custom Finishes Feature: No Leak+ Guarantee "Made-To-Order" part

## Finishes: Galvanized, White, Stainless Feature: No Leak+ Guarantee

Sizes: 27x25x2 (min) - 32x30x2.5 (max)

#### Washer Drain Pans Sizes: 27x25x2 (min) - 36x32x2.5 (max) Finishes: Galvanized, White, Stainless Feature: No Leak+ Guarantee

Dual Washer Drain Pans Sizes: 56x27x2.5 (min) - 56x32x2.5 (max) Finishes: Custom Finishes Feature: No Leak+ Guarantee "Made-To-Order" part