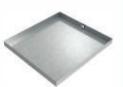

#### Washer Leak Pans

Size: 32x30x1 Finishes: Galvanized, Stainless Feature: Leak Notification

#### **Washer Drip Pans**

Sizes: 27x25x2.5 (min) - 36x36x2.5 (max) Finishes: Galvanized, White, Stainless Feature: No Leak+ Guarantee