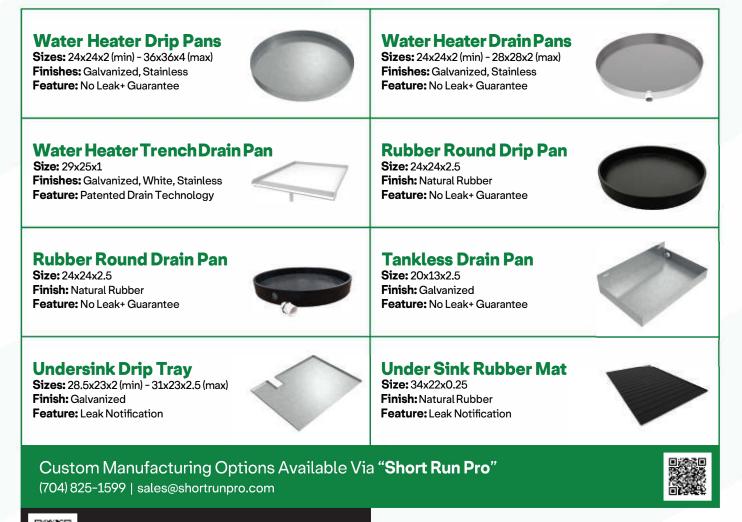

x18x1 (min) x 21x25x1 (max) Sizes: 28x30x1 (min) x 28x36x1 (max) Finishes: Galvanized, Black, Stainless Finishes: Galvanized, Black, Stainless Feature: Leak Notification Feature: Leak Notification Ice Maker Trench Drain Pan Ice Machine Leak Pan Size: 24x15x1 Size: 21x15x1 Finishes: Black, Stainless Finishes: Black, Stainless Feature: Leak Notification Feature: Patented Drain Technology **Ice Maker Drain Pans Ice Maker Drip Pans** Sizes: 21x15x2 (min) - 26x24x1 (max) Sizes: 24x15x2 (min) - 27x25x2.5 (max) Finishes: Galvanized, Black, Stainless Finishes: Galvanized, Black, Stainless Feature: No Leak+ Guarantee Feature: No Leak+ Guarantee Custom Manufacturing Options Available Via "Short Run Pro" (704) 825-1599 | sales@shortrunpro.com



Design your own pan. Get an **Instant Quote.** 









Design your own pan. Get an **Instant Quote.**  KILLARNEY





#### **INDUSTRIAL PANS** To View Our Full Product Offering, Scan QR Code



Design your own pan. Get an **Instant Quote.** 





### All Short Run Pro parts are 100% Made in the United States.

Short Run Pro provides full service capabilities from web-based engineering drawing services and prototype development to after service medium runs and large production requirements. Short Run Pro acts as the parent company for 3 sizable brands in the metal bracket market: Federal Brace, Killarney Metals, and Oeveo.



Short Run Pro (SRP) originated in 2006, and continues to streamline the custom parts procurement process to this day. Through the development of manufacturing processes, SRP gives buyers access to production capabilities