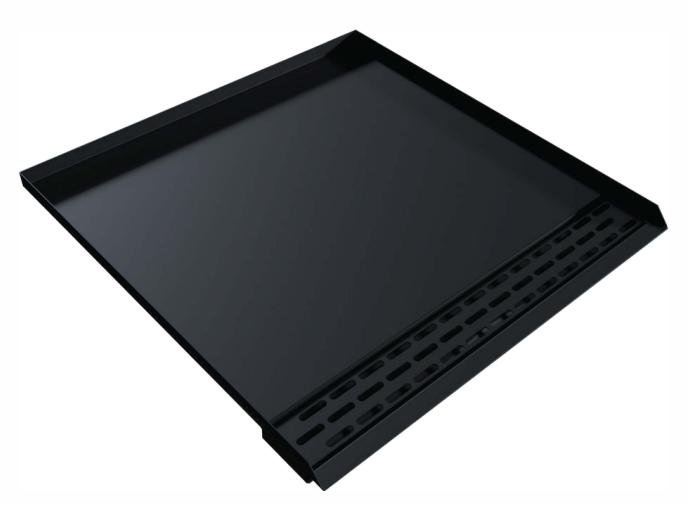

#### **RESIDENTIAL PANS** To View Our Full Product Offering, Scan QR Code

**Washer Trench Drain Pans** 

Size: 34x30x1 Finishes: Galvanized, White, Stainless Feature: Patented Trench Drain Innovation