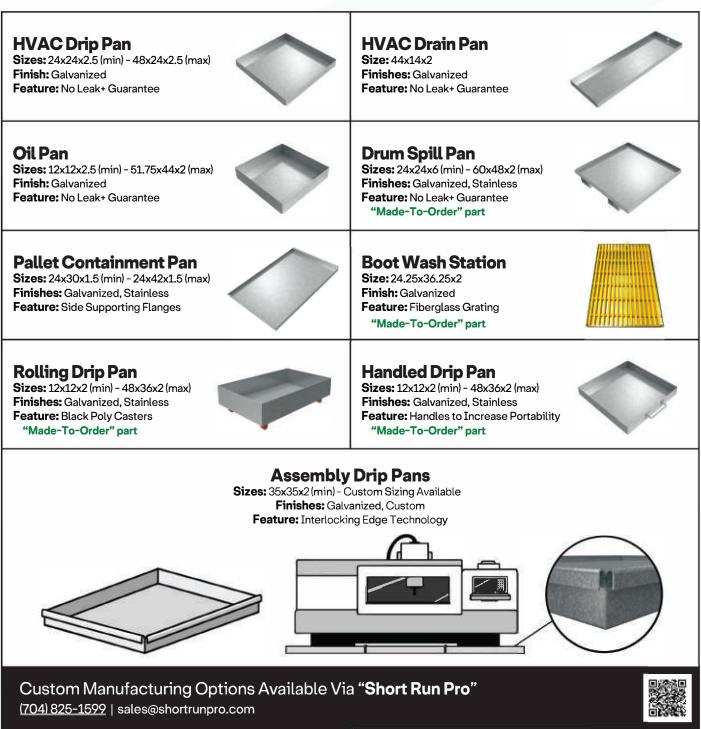

ess Feature: Leak Notification Feature: Leak Notification Ice Maker Trench Drain Pan Ice Machine Leak Pan Size: 24x15x1 Size: 21x15x1 Finishes: Black, Stainless Finishes: Black, Stainless Feature: Leak Notification Feature: Patented Drain Technology **Ice Maker Drain Pans Ice Maker Drip Pans** Sizes: 21x15x2 (min) - 26x24x1 (max) Sizes: 24x15x2 (min) - 27x25x2.5 (max) Finishes: Galvanized, Black, Stainless Finishes: Galvanized, Black, Stainless Feature: No Leak+ Guarantee Feature: No Leak+ Guarantee Custom Manufacturing Options Available Via "Short Run Pro" (704) 825-1599 | sales@shortrunpro.com



Design your own pan. Get an **Instant Quote.** 









Design your own pan. Get an **Instant Quote.**  KILLARNEY





#### **INDUSTRIAL PANS** To View Our Full Product Offering, Scan QR Code



Design your own pan. Get an **Instant Quote.** 





### All Short Run Pro parts are 100% Made in the United States.

Short Run Pro provides full service capabilities from web-based engineering drawing services and prototype development to after service medium runs and large production requirements. Short Run Pro acts as the parent company for 3 sizable brands in the metal bracket market: Federal Brace, Killarney Metals, and Oeveo.



Short Run Pro (SRP) originated in 2006, and continues to streamline the custom parts procurement process to this day. Through the development of manufacturing processes, SRP gives buyers access to production capabilities so deep that almost any part is possible. This exclusive process reduces design, pricing and purchasing time while providing customers qua